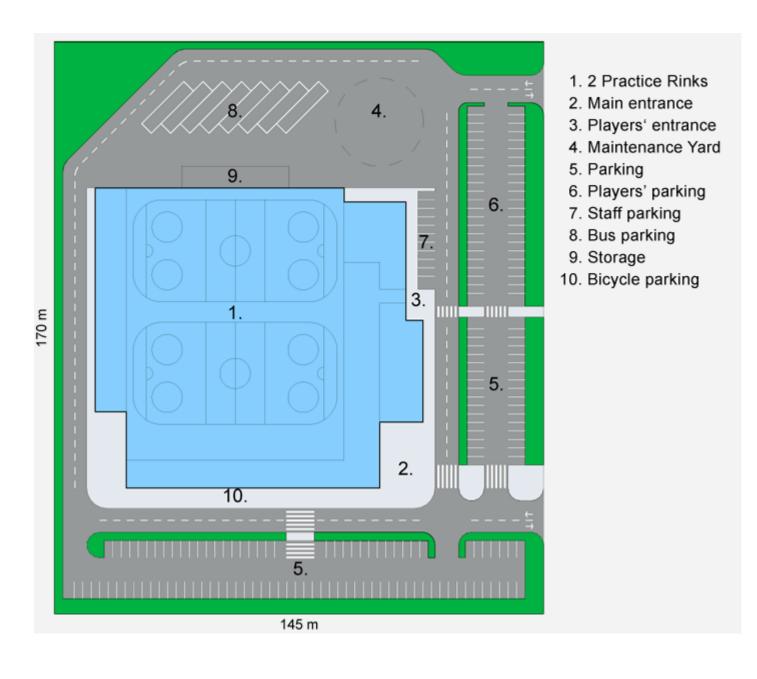

etition Arena with Practice Rink**

Competition Rink for junior or lower league games, could also be used for senior team scrimmages or friendly games. Can also be used for Division II and III IIHF events, provided enough temporary team facilities (changing rooms etc.) can be installed. The facility's separate practice surface allows for more ice time for various purposes for the local community.

Seating Capacity: less than 1500

Purpose: Lower league and Junior games, Senior scrimmages, plus an additional practice rink for the community

**Features:** two ice surfaces, one is full-size 30m x 60m with tribunes and service facilities, with full scoreboard, PA System, etc. The practice rink can be a smaller surface with more minimal infrastructure.

Land needed: ca 6.1 acres (ca 24,3 mål)