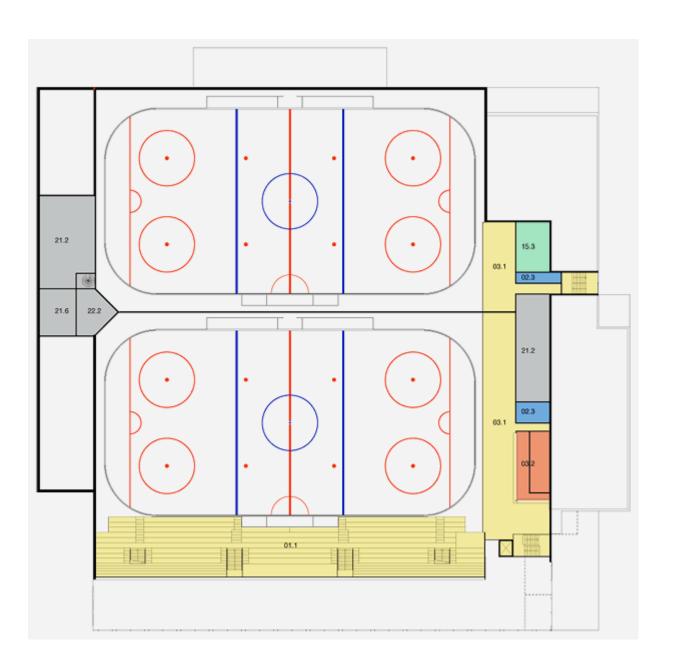

Seating Capacity: less than 1500

Purpose: Lower league and Junior games, Senior scrimmages, plus an additional practice rink for the community

**Features:** two ice surfaces, one is full-size 30m x 60m with tribunes and service facilities, with full scoreboard, PA System, etc. The practice rink can be a smaller surface with more minimal infrastructure.