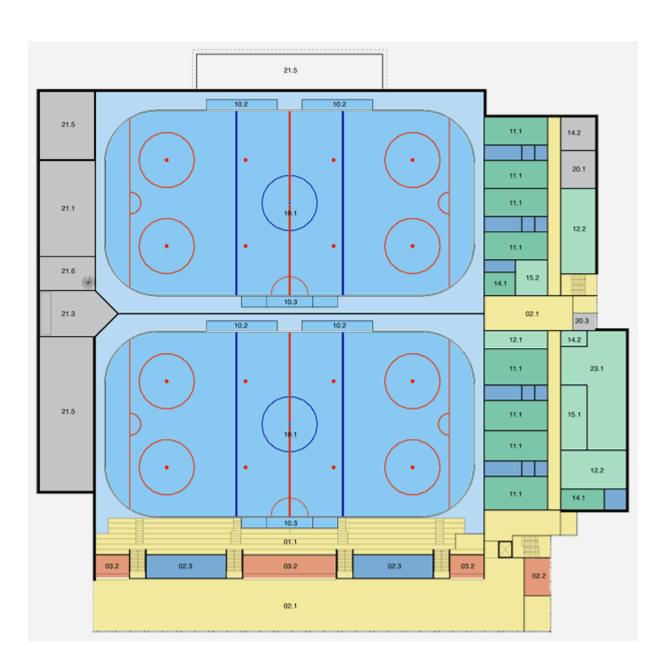

Seating Capacity: less than 1500

Purpose: Lower league and Junior games, Senior scrimmages, plus an additional practice rink for the community

**Features:** two ice surfaces, one is full-size 30m x 60m with tribunes and service facilities, with full scoreboard, PA System, etc. The practice rink can be a smaller surface with more minimal infrastructure.