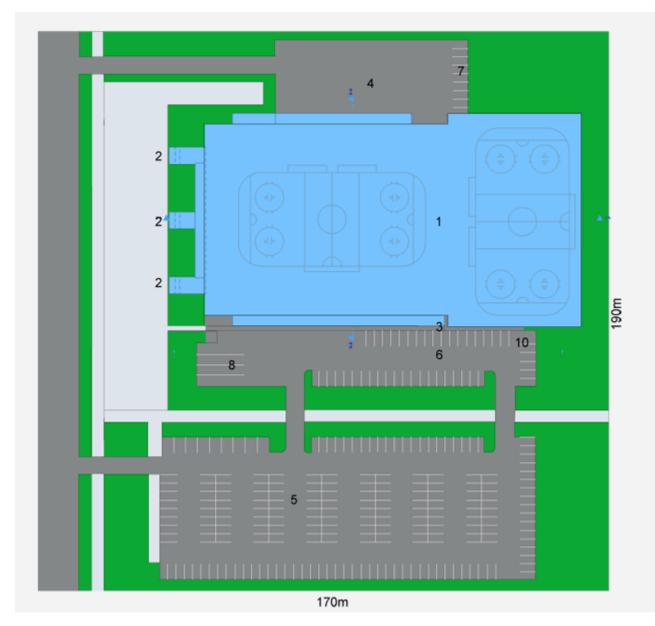

Land needed: ca 8.0 acres (ca 32,3 mål)

- 1. 2 Practice Rinks
- 2. Main entrance
- 3. Players' entrance
- 4. Maintenance Yard
- 5. Parking
- 6. Players' parking
- 7. Staff parking
- 8. Bus parking
- 9. Storage
- 10. Bicycle parking