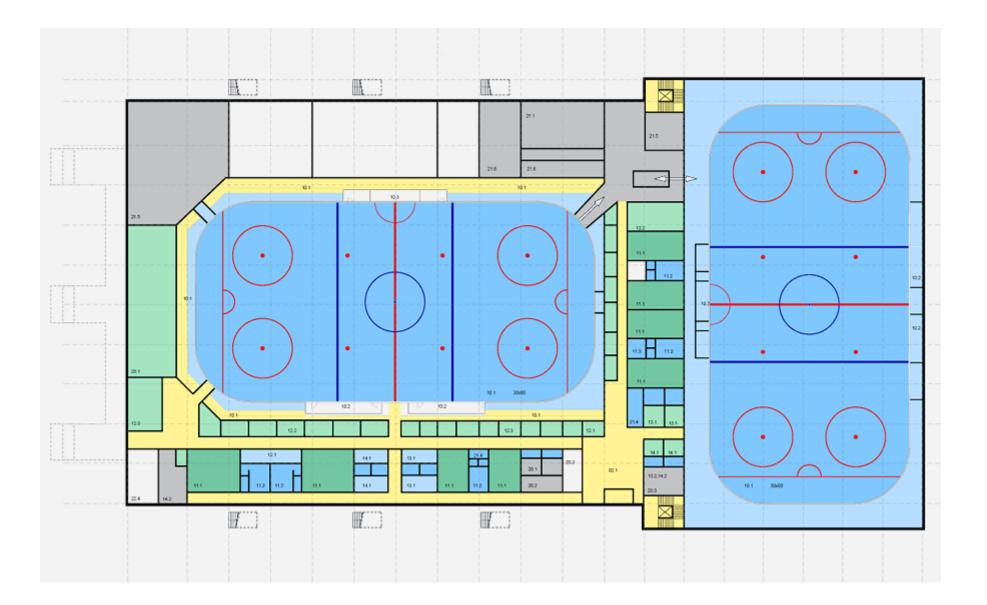

Seating Capacity: approximately 3000 - 6000

**Purpose:** All League and Junior games, Senior games, Division I, II, or III IIHF championships, plus an additional practice rink for the community

**Features:** two ice surfaces, one is full-size 30m x 60m with tribunes and service facilities, with full scoreboard, PA System, etc. The practice rink can be a smaller surface with more minimal infrastructure.