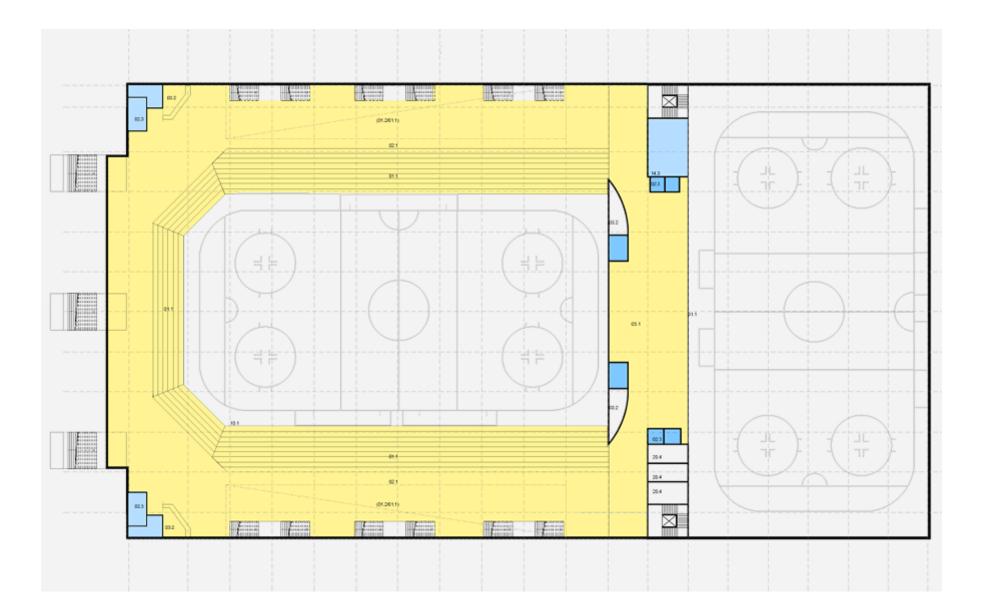

Seating Capacity: approximately 3000 - 6000

**Purpose:** All League and Junior games, Senior games, Division I, II, or III IIHF championships, plus an additional practice rink for the community

**Features:** two ice surfaces, one is full-size 30m x 60m with tribunes and service facilities, with full scoreboard, PA System, etc. The practice rink can be a smaller surface with more minimal infrastructure.